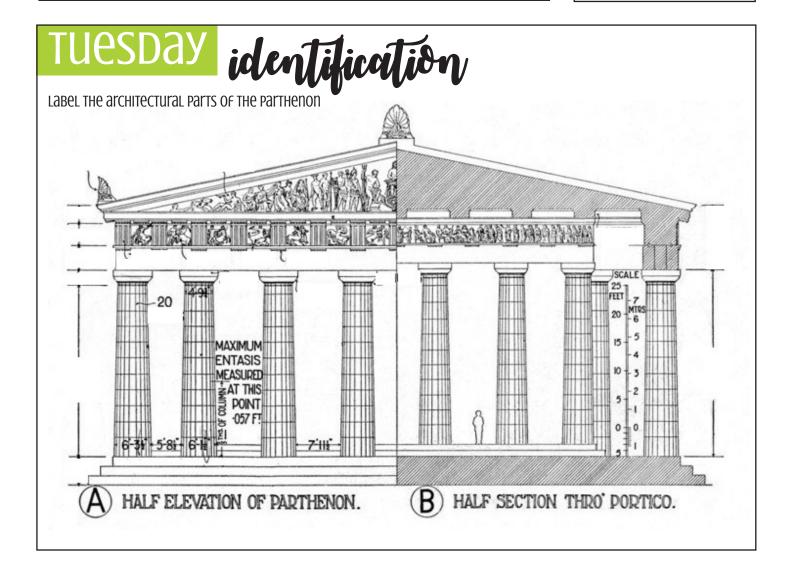

|             |
| THUISDAY AM                     | Comparison  |











### THURSDay



week 6 • Page 15

# Recipe for: 7 8



### Monday



| Name:                                                    |
|----------------------------------------------------------|
| LOCATION:                                                |
| Do you like the design of the Building? Why or why not?  |
|                                                          |
|                                                          |
|                                                          |
| DO YOU FEEL LIKE IT WILL INCREASE TOURISM? WOULD YOU GO? |
|                                                          |
|                                                          |

week 7 • Page 16



| Wednesday  | THUISDAY copy-                            |
|------------|-------------------------------------------|
| Coccus     | Read about the copy cat & respond:        |
|            | Name:                                     |
|            | LOCATION:                                 |
| Define IT: | purpose:                                  |
| Draw IT:   | CHallenge:  How Challenge was overcome:   |
|            | ADD TO YOUR BUCKET TRAVEL LIST? YES OR NO |
| Friday     | Rewrite THE QUOTE                         |



| APart APart |    | Monday |
|-------------|----|--------|
| art period: |    |        |
| 1.          | 2. | 3.     |
|             |    |        |
|             |    |        |
|             |    |        |
|             |    |        |
|             |    |