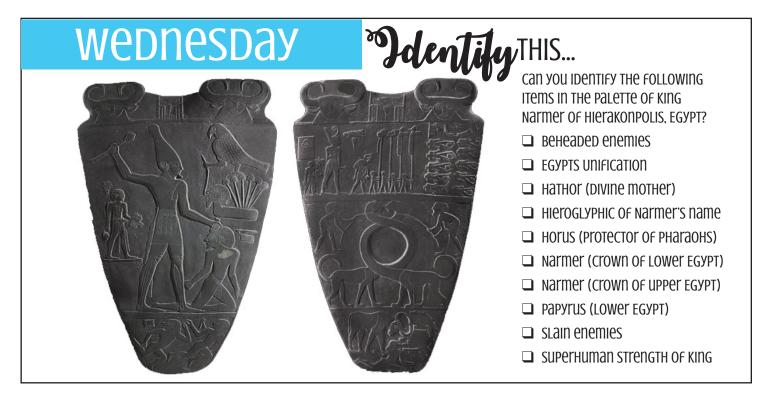

X                       |
| THE RIDDLE OF THE SPHINX - Man, BEAST, OF LION. WHICH DO YOU T | HINK IT resembles most? |
|                                                                |                         |
|                                                                |                         |
|                                                                |                         |
|                                                                |                         |

| Wednesday<br>Character analysis | heist Frida |
|---------------------------------|-------------|
|                                 |             |
|                                 |             |
|                                 |             |
| THUISDAY AM                     | Comparison  |











### THURSDay



week 6 • Page 15

# Recipe for: 7 8



### Monday



| Name:                                                    |
|----------------------------------------------------------|
| LOCATION:                                                |
| Do you like the design of the Building? Why or why not?  |
|                                                          |
|                                                          |
|                                                          |
| DO YOU FEEL LIKE IT WILL INCREASE TOURISM? WOULD YOU GO? |
|                                                          |
|                                                          |

week 7 • Page 16



| Wednesday  | THUISDAY copy-                            |
|------------|-----------------------