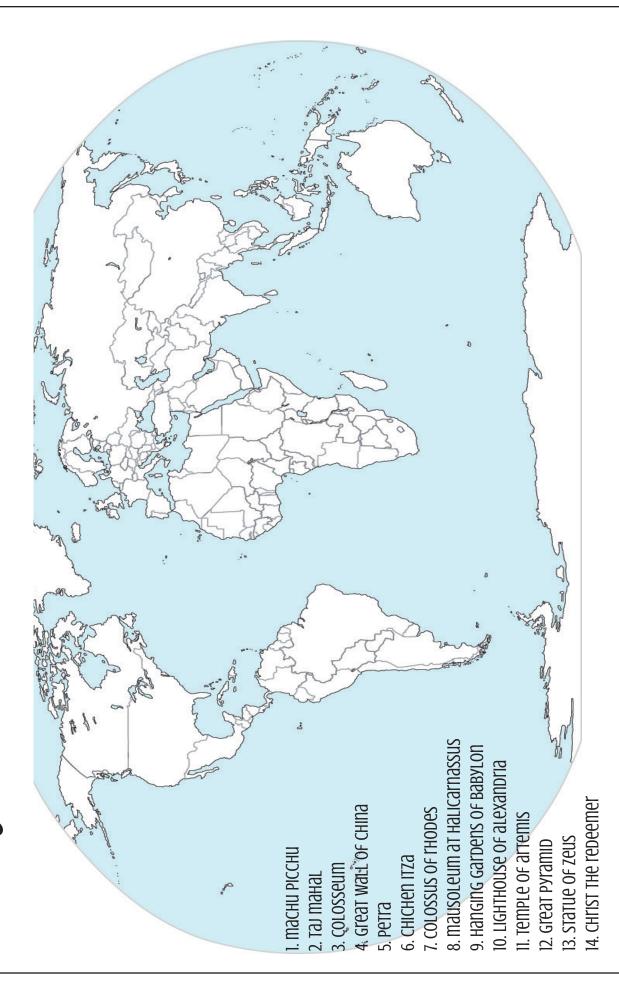

# THE WONDERS OF THE WORLD

MAP EACH OF THE WORLD WONDERS BY Drawing a Line to the Location and Identifying with their number.

| TUESDAY                    | <b>ી. હિતારા</b> સ |
|----------------------------|--------------------|
| Artwork title:             | significance?      |
|                            |                    |
|                            |                    |
|                            |                    |
|                            |                    |
|                            |                    |
|                            |                    |
|                            |                    |
| WHAT'S YOUR HYPOTHESIS REG |                    |
|                            |                    |
|                            |                    |
|                            |                    |
|                            |                    |