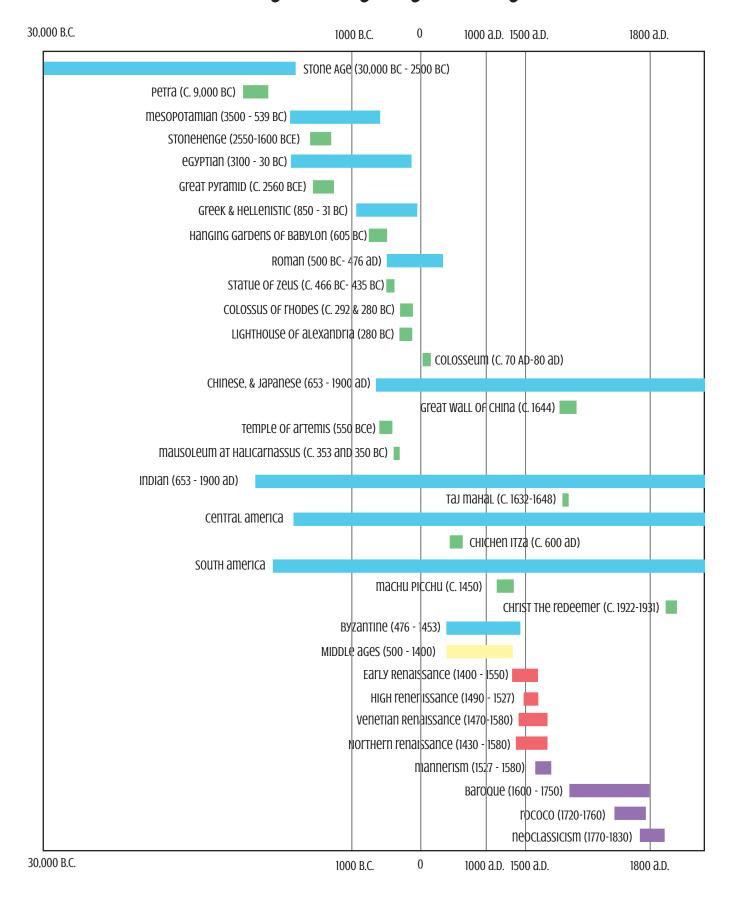

### Ancient world

30,000 B.C. - 1500

STONE AGE
MESOPOTAMIAN
EGYPTIAN
GREEK & HELLENISTIC
roman

Indian Chinese

Japanese

Byzantine Islamic

central american south american

### middle ages

500 - 1400

### Renaissance

1400 - 1550

Early Renaissance

HIGH renaissance

venetian renaissance

northern renaissance

### european art

1527 - 1760

mannerism

Baroque

rococo

neoclassicism

### world wonders

9.000 B.C. - 1931

тасни ріссни

TaJ mahal Colosseum

great wall of China

ретга

**CHICHEN ITZA** 

COLOSSUS OF THODES

mausoleum at Halicarnassus Hanging Gardens of Babylon

LIGHTHOUSE OF ALEXANDRIA

temple of artemis

Great Pyramid

STATUE OF ZEUS

CHrist the redeemer

PERSEPOLIS • POLYKLEITOS • PRAXITELES • HOKUSAI • HIROSHIGE • BLANCHE OF CASTILE • CIMABUE • GIOTTO DI BONDONE • ANDREI RUBLEV • MASACCIO • CAMPIN • ROGIER VAN DER WEYDEN • JAN VAN EYCK • GUTENBERG FOUQUET • DUC DE BERRY • GHIBERTI • BRUNELLESCHI • DA VINCI • MICHAELANGELO • RAPHAEL • DONATELLO PALLADIO • CRIVELLI • PARMIGIANINO • EL GRECO • TITIAN • JACOPO DE PONTOMO • TINTORETTO PIETER BRUEGEL THE ELDER • DURER • VAN HEMESSEN • METSYS • HOLBEIN THE YOUNGER • BOSCH • REMBRANDT BERNINI • CARAVAGGIO • CLAESZ • RUBENS • VELAZQUEZ • VERMEER • RUYSCH • FRAGONARD • WRIGHT OF DERBY PANINI • BATONI • BELLOTTO • CANALETTO • JOSHUA • TRUMBULL • DAVID • POUSSIN • GIROUST • KAUFFMANN