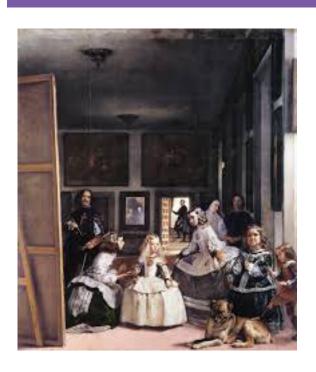

# Skelch THIS...

| POSDOND, HOW DID THE KING AND QUICEN INCLUIONGE ARTS |
|------------------------------------------------------|
| maslabuce                                            |
| RESPOND - HOW DID THE KING AND QUEEN INFLUENCE ART?  |
|                                                      |
|                                                      |
|                                                      |
|                                                      |
|                                                      |
|                                                      |
|                                                      |
|                                                      |
|                                                      |