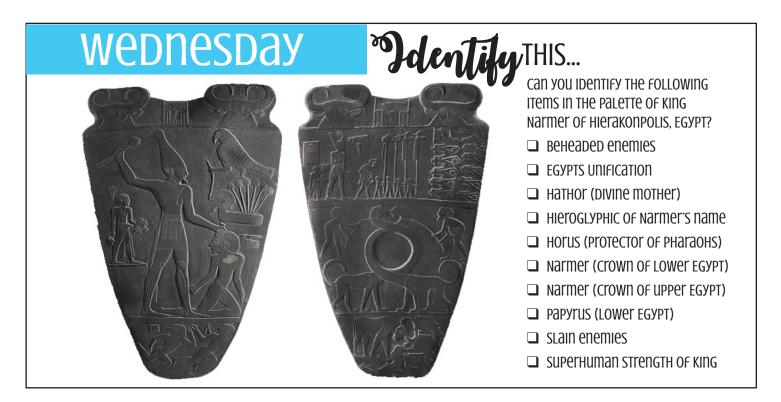

|             |  |
|                                                                                       |             |  |

| Wednesday<br>Character analysis | heist Friday |
|---------------------------------|--------------|
| Character analysis              | -000         |
|                                 |              |
|                                 |              |
|                                 |              |
|                                 |              |
|                                 |              |
|                                 |              |

| THURSDAY | Art Comp | arison   |
|----------|----------|----------|
| STEP     | Bent     | ReD      |
| Great    | KHafre   | Menkaure |











| Museum                                    | MOHDay           |
|-------------------------------------------|------------------|
| Name:                                     |                  |
| Location:                                 |                  |
| Do you like the design of the Building?   | WHY OF WHY NOT?  |
|                                           |                  |
| DO YOU FEEL LIKE IT WILL INCREASE TOURIST | m? would you go? |
|                                           |                  |
|                                           |                  |



week 7 • Page 16

### TUESDAY identification Label the architectural parts of the Parthenon -20 ENTASIS MEASURED AT THIS POINT 5 057 FT HALF ELEVATION OF PARTHENON. B) HALF SECTION THRO' PORTICO.

| Wednesd