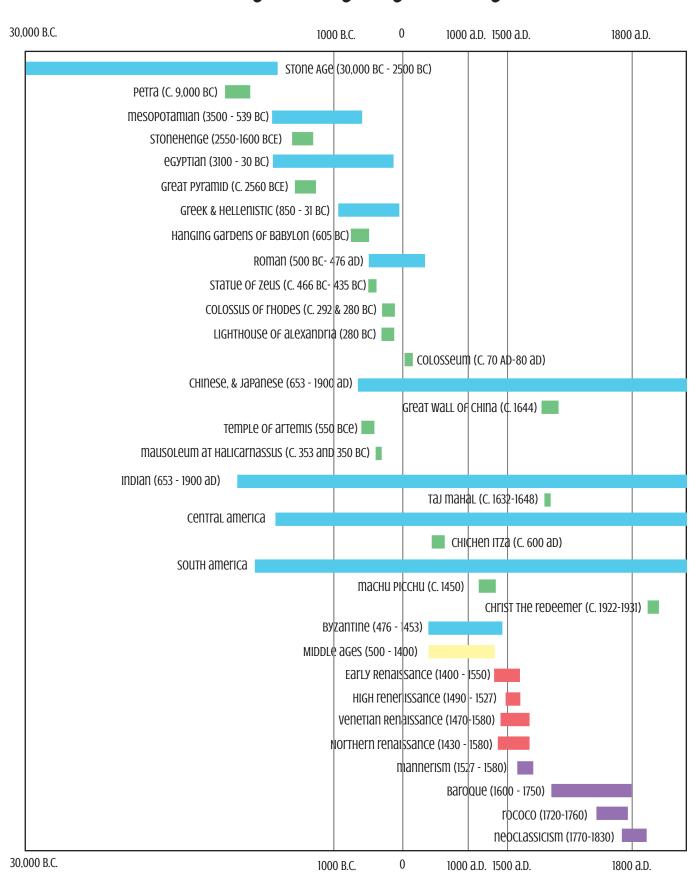

### ancient art timeline

# ANCIENT artists

| ANCIENT WORLD<br>30,000 B.C 1500                                      | Renaissance<br>1400 - 1550                                                   | <b>WORLD WONDERS</b><br>9,000 B.C 1931                                                 |
|-----------------------------------------------------------------------|------------------------------------------------------------------------------|----------------------------------------------------------------------------------------|
| STONE AGE  MESOPOTAMIAN  EGYPTIAN  GREEK & HELLENISTIC  ROMAN  INDIAN | Early Renaissance High renaissance venetian renaissance northern renaissance | machu Picchu<br>Taj mahal<br>Colosseum<br>Great Wall of China<br>Petra<br>Chichen Itza |
| CHINESE<br>Japanese<br>Byzantine<br>Islamic                           | european art<br>1527 - 1760                                                  | COLOSSUS OF THODES<br>mausoleum at Halicarnassus<br>Hanging Gardens of Babylon         |
| central american<br>south american                                    | mannerism<br>Baroque                                                         | LIGHTHOUSE OF ALEXANDRIA  TEMPLE OF ARTEMIS  GREAT PYRAMID                             |
| MIDDLE ages<br>500 - 1400                                             | rococo<br>neoclassicism                                                      | STATUE OF ZEUS<br>CHRIST THE REDEEMER                                                  |