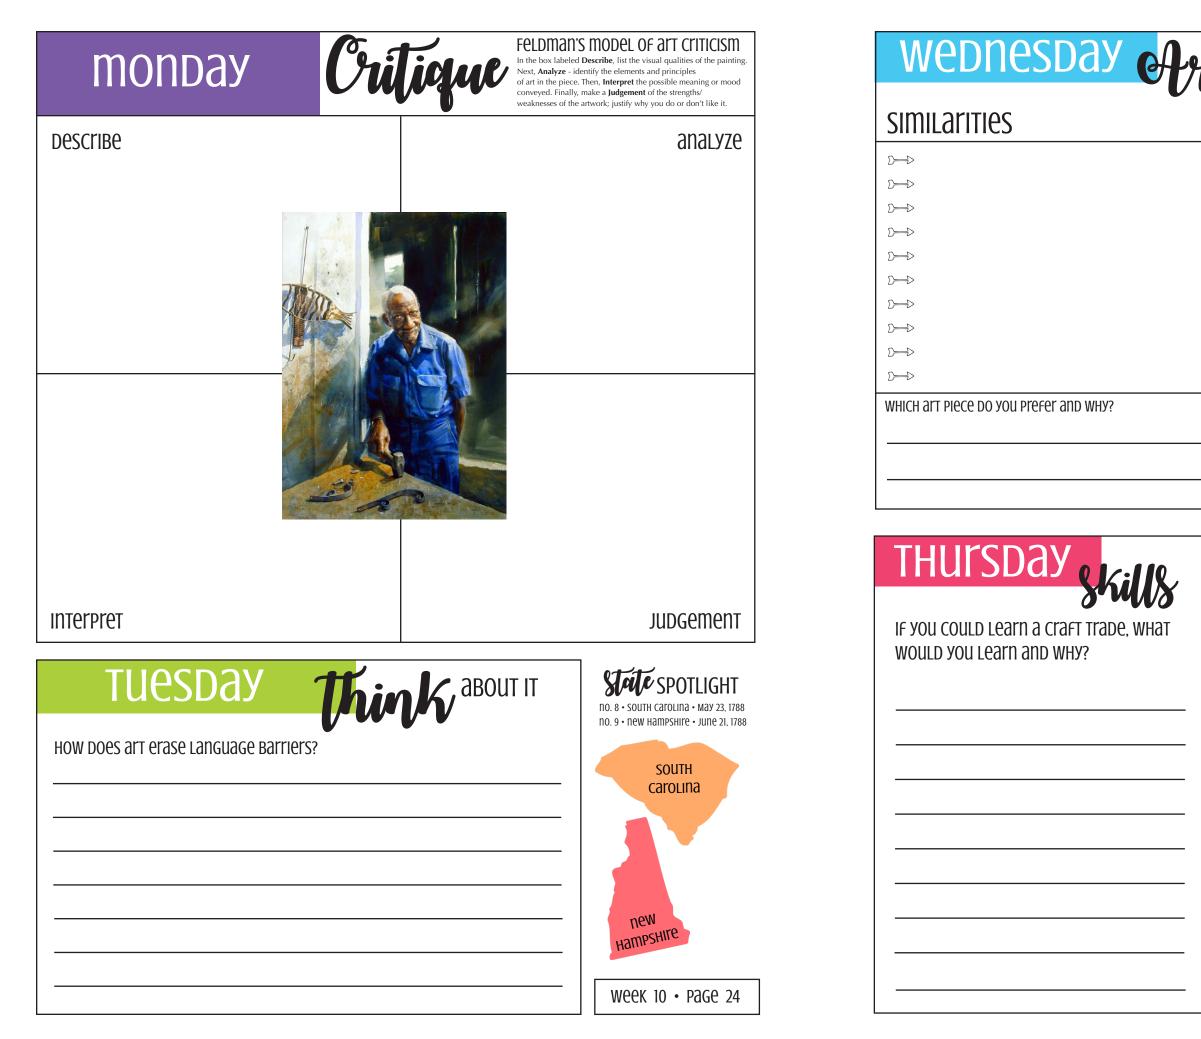

INA • MARYLAND                |
| WHAT IS THE IMPACT OF PLACING FOUR<br>RUBBING STONES FOR VISITORS TO TOUCH,                                    | -      | <b>Jecting</b><br>Be significant art?         | no. 7 • Maryland • April 2                                                     |
| WHAT IS THE IMPACT OF PLACING FOUR<br>RUBBING STONES FOR VISITORS TO TOUCH,                                    | -      | -                                             | no. 7 • Maryland • April 2<br>no. 8 • South Carolina • Ma                      |
| WHAT IS THE IMPACT OF PLACING FOUR<br>rubbing stones for visitors to touch,<br>see, and even take pictures of? | -      | -                                             | no. 7 • MaryLand • April 2<br>no. 8 • South Carolina • Ma<br>MaryLand<br>South |

## IND



| T | Comparison  |
|---|-------------|
|   | DIFFERENCES |
|   | X           |
|   | X           |
|   | X           |
|   | X           |
|   | X           |
|   | X           |
|   | X           |
|   | X           |
|   | X           |
|   | X           |



| ATTIST:               | MONDAY<br>your houghts | ГИЕЅДАУ | Significance                      | тнигѕрау                              |
|-----------------------|------------------------|---------|-----------------------------------|---------------------------------------|
| sroup awareness name: |                        |         |                                   | about the artist:<br>»<br>»<br>»<br>» |
|                       |                        |         | no. 10 • VIrginia • June 25, 1788 |