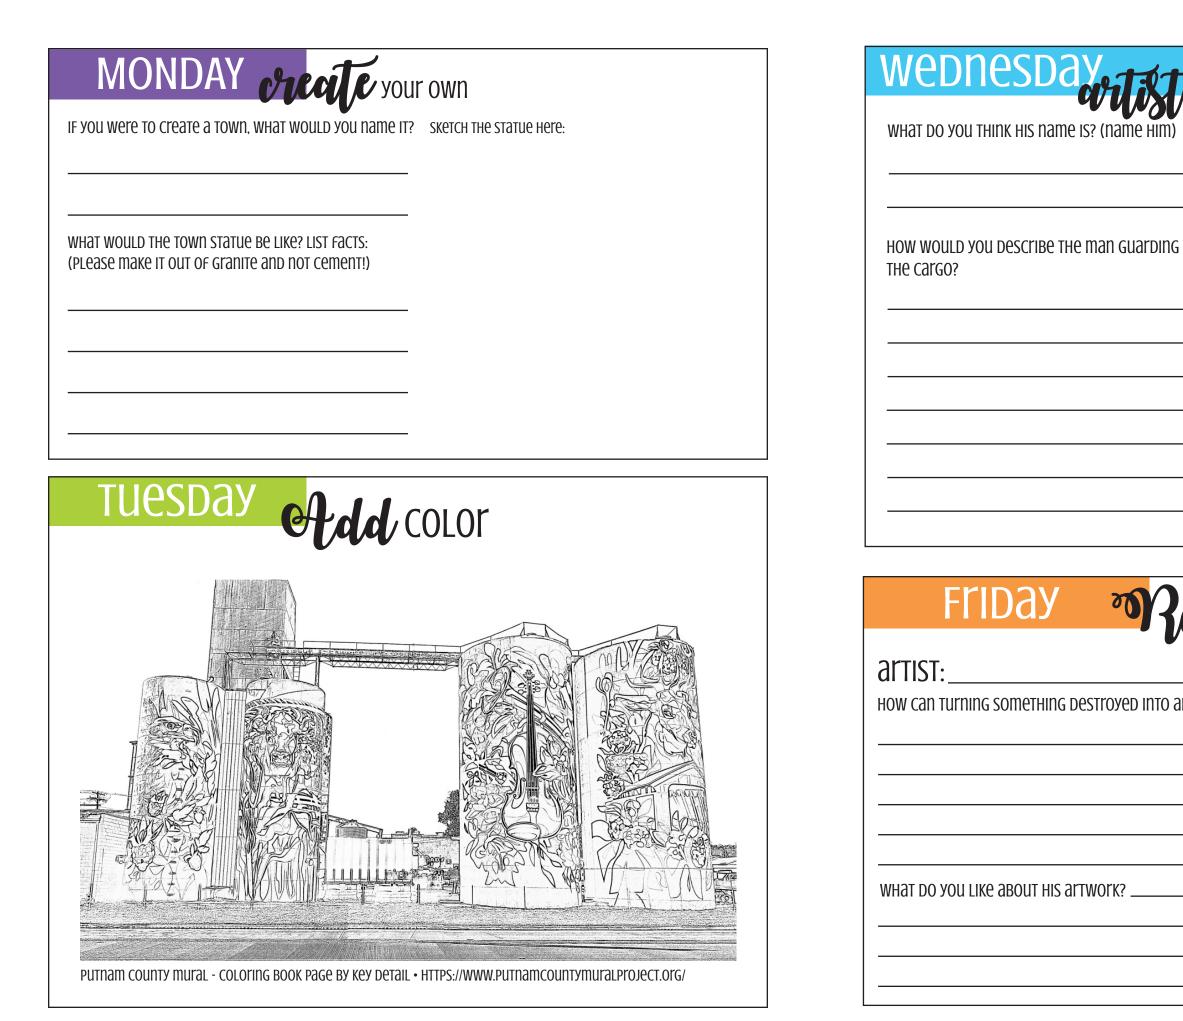

Draw Love / Hope Below

| Friday mare                                   |
|-----------------------------------------------|
| TIST:                                         |
| I can turning something destroyed into art II |
|                                               |
|                                               |
|                                               |
| at do you like about his artwork?             |
|                                               |
|                                               |