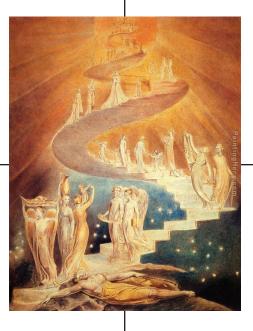

#### **MONDAY**

"There, on the pendent boughs her coronet weeds Clambering to hang, an envious sliver broke; When down her weedy trophies and herself Fell in the weeping brook. Her clothes spread wide, And, mermaid-like, awhile they bore her up; Which time she chanted snatches of old tunes, As one incapable of her own distress, Or like a creature native and indued Unto that element; but long it could not be Till that her garments, heavy with their drink, Pull'd the poor wretch from her melodious lay To muddy death."

- William Shakespeare Hamlet, Act IV, Scene VII

Week 15 •

| P2C0.24 |  |  |
|---------|--|--|
| Page 34 |  |  |

| wednesda   | <b>3</b> Y | l.   |
|------------|------------|------|
|            | Joc        | an a |
|            |            |      |
| Define IT: |            |      |
|            |            |      |
| Draw IT:   |            |      |
|            |            |      |