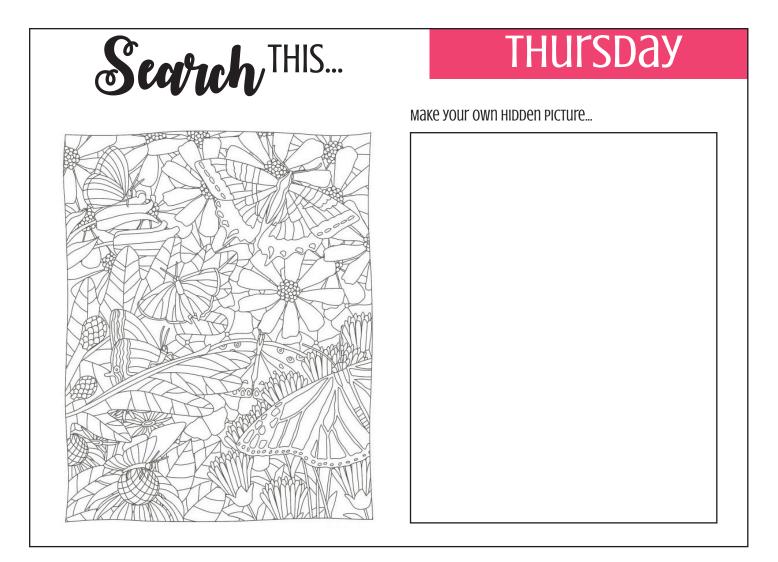

#### Search THIS...

#### THURSDAY

FIND THE ELEMENTS AND PRINCIPLES OF ATT IN ANY DIRECTION:

- **»→** Balance
- »→ COLOr
- **»**→ contrast
- **»**→ elements
- **»**→ emphasis
- »→ Form
- **»→** Harmony
- **»**→ Line
- **»→** movement
- **»**→ Pattern
- **»→** Principles
- »→ THYTHM
- **»→** Scare
- **»→** SHape
- »→ SPace
- **»→** Texture
- **»**→ unity
- **»**→ Value
- **>→** Variety