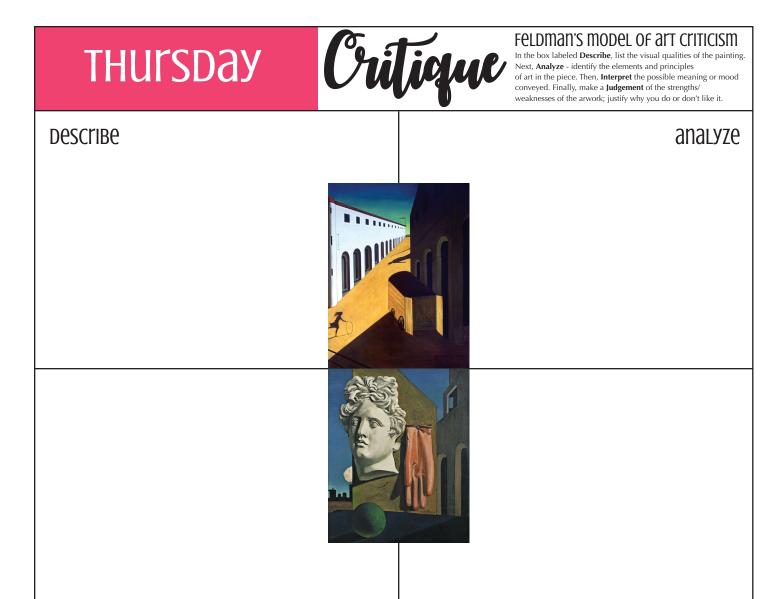

### TUESDAY Trivia

| THUISDAY  | Critique | Feldman's model of art criticism  In the box labeled <b>Describe</b> , list the visual qualities of the painting.  Next, <b>Analyze</b> - identify the elements and principles of art in the piece. Then, <b>Interpret</b> the possible meaning or mood conveyed. Finally, make a <b>Judgement</b> of the strengths/ weaknesses of the arwork; justify why you do or don't like it. |
|-----------|----------|-------------------------------------------------------------------------------------------------------------------------------------------------------------------------------------------------------------------------------------------------------------------------------------------------------------------------------------------------------------------------------------|
| Describe  |          | апагуzе                                                                                                                                                                                                                                                                                                                                                                             |
|           |          |                                                                                                                                                                                                                                                                                                                                                                                     |
| Interpret |          | Judgement                                                                                                                                                                                                                                                                                                                                                                           |