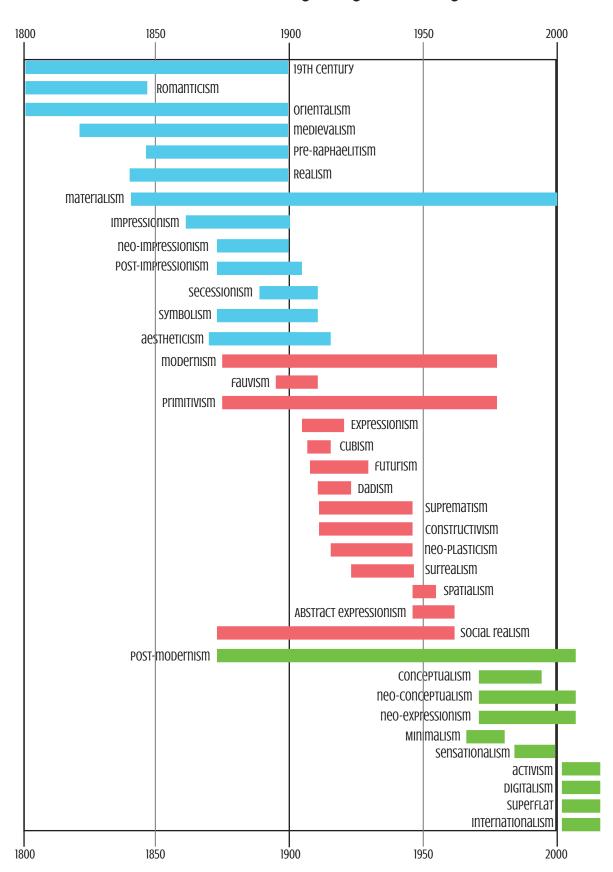

# MODEBN art a artists

| 19TH CENTURY                                                                                                                                                   | MODETNISM                                                                                                                                                       | POST-MODERNISM                                                                                                             |
|----------------------------------------------------------------------------------------------------------------------------------------------------------------|-----------------------------------------------------------------------------------------------------------------------------------------------------------------|----------------------------------------------------------------------------------------------------------------------------|
| 1800-1900                                                                                                                                                      | 1900-1970                                                                                                                                                       | 1970S-Present                                                                                                              |
| ROMANTICISM OFIENTALISM MEDIEVALISM PRE-RAPHAELITISM REALISM MATERIALISM IMPRESSIONISM NEO-IMPRESSONISM SECESSIONISM AESTHETICISM SYMBOLISM POST-IMPRESSIONISM | Fauvism Primitivism Expressionism Cubism Futurism Dadaism Suprematism Constructivism Neo-Plasticism Surrealism Spatialism Abstract Expressionism Social Realism | CONCEPTUALISM NEO-CONCEPTUALISM NEO-EXPRESSIONISM MINIMALISM SENSATIONALISM DIGITALISM ACTIVISM SUPERFLAT INTERNATIONALISM |

#### 19TH CENTURY 1800-1900

ROMANTICISM
ORIENTALISM
MEDIVALISM
PRE-RAPHAELITISM
REALISM
MATERIALISM
IMPRESSIONISM
NEO-IMPRESSIONISM
SECESSIONISM
AESTHETICISM
SYMBOLISM
POST-IMPRESSIONISM

#### MODERNISM 1900-1970

Fauvism

Primitivism
Expressionism
Cubism
Futurism
Dadaism
Suprematism
Constructivism
Neo-Plasticism
De Stijl
Surrealism
Spatialism
Abstract Expressionism
Social Realism

| art movement     | _ |
|------------------|---|
| Descriptive word | S |
|                  |   |
|                  |   |
|                  |   |
|                  |   |
|                  |   |
|                  |   |
|                  |   |
|                  |   |
|                  |   |
|                  |   |
|                  |   |
|                  |   |
|                  |   |
|                  |   |

#### POST-MODERNISM 1970S-Present

CONCEPTUALISM
NEO-CONCEPTUALISM
NEO-EXPRESSIONISM
MINIMALISM
SENSATIONALISM
DIGITALISM
ACTIVISM
SUPERFLAT
INTERNATIONALISM